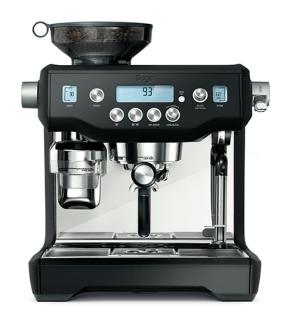

## SAGE SES980BTR The Oracle Espresso Machine

SKU: IT49697

€1,399.00

## **General Specifications**

- Included Accessories: 54mm Full Stainless Steel Portafilter, Single and Double Wall Filter Baskets, 480ml Stainless Steel Jug, ClaroSwiss Water Filter
- Integrated TamperRazor™ Precision Dose Trimming Tool, Cleaning Kit, Water Hardness Test Strip
- Automatic Purge: Automatic cleaning function for steam wand.
- Bean Hopper Capacity: 250 grams
- Water Tank Capacity: 2 Liters
- Construction Materials: Brushed Stainless Steel
- BPA Free Water Tank
- Integrated Coffee Grinder: Integrated stainless steel conical burr grinder.
- Power: 1680 Watts

- Pre Infusion Function: Gradually increases water pressure to gently expand grinds for an even extraction.
- Touch screen operation
- 5 pre-programmed Café favourites, Create, save and name 6 customisable coffee settings, Adjustable Grind Control, Programmable Milk Temperature and TextureOne/Two Shots, Hot Water