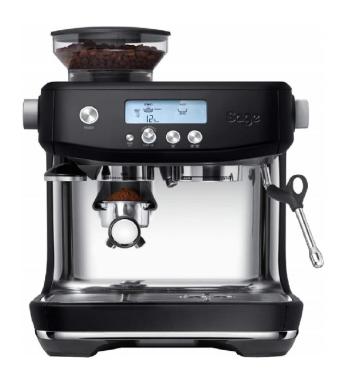

# SAGE SES878BTR4GEU1 The Barista Pro Espresso Machine

SKU: IT62307

€739.00

#### **Technical Specifications**

Water tank capacity: 67 fl.oz

Coffee bean hopper capacity: 1/2 lb
Sottings: 1 & 2 cup volumetric contr

• Settings: 1 & 2 cup volumetric control

• Material: Stainless Steel

Color: Black

#### **General Specifications**

- ThermoJet® heating system: 3 seconds preheating and precise espresso extraction
- Intuitive interface: LCD screen with animated grinding and extraction progress drawings

- Integrated conical grinder: With a single touch, the built-in conical burr grinder with dose control delivers the right amount of coffee
- Precise espresso extraction: Digital temperature control (PID) delivers water at the right temperature +/- 2°c, ensuring optimal espresso extraction
- Microfoam milk texture: Powerful steam wand delivers at the level that allows you to manually create microfoam milk texture that enhances flavor and allows for latté art

### **Dimensions & Weight**

• Dimensions: 35.4 x 41 x 40.6 cm

• Weight: 9 kg