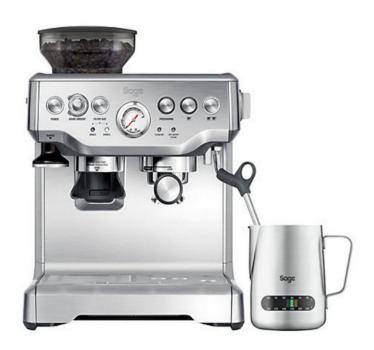

## SAGE BES875UK the Barista Express™ Espresso Machine

SKU: IT49693

€649.00

## **General Specifications**

- Included Accessories: Razor Dose Trimming Tool, 54mm Stainless Steel
  Portafilter, 1 cup & 2 cup Single & Dual Wall Filter Baskets, Coffee Scoop
- Integrated Tamper, Stainless Steel Milk Jug, Cleaning disc and tablets, Cleaning brush, tool and Allen Key, Water Filter Holder and Water Filter
- Bean Hopper Capacity: 450 grams.
- Water Tank Capacity: 2 Ltr.
- Construction Materials: Brushed Stainless Steel
- Heating System: 1850W Thermocoil-Integrated stainless steel water path accurately controls water temperature.
- Power 1850 Watts
- Pre Infusion Function: Gradually increases water pressure to gently expand

grinds for an even extraction.

- Purge Function: Automatically adjusts water temperatures after steam for optimal espresso temperature.
- Settings: Single or Double Shots, Adjustable Grind Amount & Manual over-ride.