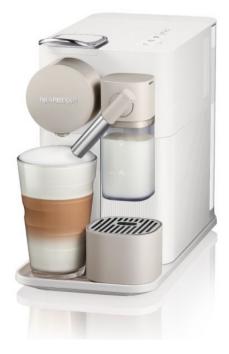

# NESPRESSO Lattisima One Capsule Coffee Machine, White

SKU: IT57288

#### **Technical Specifications**

- Water Tank Capacity: 1 It
- Milk container capacity: 0.12 lt
- Used capsule container capacity: 8
- Pressure: 19 bar

#### **General Specifications**

- Fast heat up 25 seconds
- Descaling alarm
- Folding drip tray for Latte Macchiato glass
- One-touch recipe preparations: milk-based, hot water
- Automatic power off after 9 mins