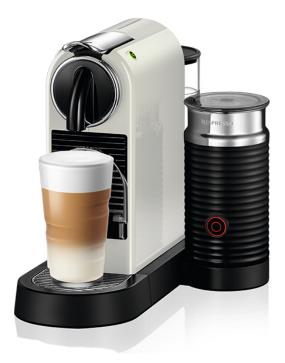

# NESPRESSO Citiz and Milk Capsule Coffee Machine, White

SKU: IT57088

#### **Technical Specifications**

- Power: 1200-1310 Watt
- Pump pressure: 19 bar
- Water tank capacity: 1 lt
- Capsule container capacity: 11 capsules
- Energy consumption: 40 kWh / year
- Cable length: 80 cm
- Built-in Aeroccino: Hot or cold frothed milk 120 ml and hot milk up to 240 ml

#### **General Specifications**

- One-touch programmable buttons: Espresso & Lungo
- Automatic deactivation

- Compact size
- Easy to use
- Ergonomic design

## **Dimensions & Weight**

- Dimensions: 21.8x37.2x27.7 cm
- Weight: 4.6 kg