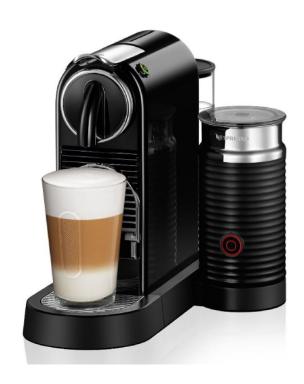

# NESPRESSO Citiz and Milk Capsule Coffee Machine, Black

SKU: IT58498

€230.40

#### **Technical Specifications**

Power: 1200-1310 Watt
Pump pressure: 19 bar
Water tank capacity: 1 lt

• Capsule container capacity: 11 capsules

• Energy consumption: 40 kWh / year

• Cable length: 80 cm

• Built-in Aeroccino: Hot or cold frothed milk 120 ml and hot milk up to 240 ml

#### **General Specifications**

- One-touch programmable buttons: Espresso & Lungo
- Automatic deactivation

- Compact size
- Easy to use
- Ergonomic design

## **Dimensions & Weight**

• Dimensions: 21.8x37.2x27.7 cm

• Weight: 4.6 kg