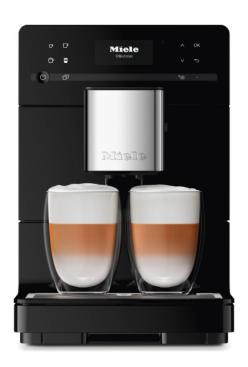

# MIELE CM5310 Fully Automatic Coffee Maker, Obsidian Black

SKU: IT60092

€699.95

### **Technical Specifications**

• Grain container capacity: 200 gr

• Water tank capacity: 1.3 lt

• Waste container capacity: 7

• Programmable user profiles: 2

Selected beverage portion size: 20-300 ml

DirectSensor display

## **General Specifications**

- AromaticSystem
- One Touch and OneTouch for Two

- Conical grinder with aroma protection
- Setting the degree of grinding
- Additional types of coffee in the form of ground beans
- Programmable amount of grind
- Programmable amount of water
- Programmable water temperature
- Ability to program the amount of milk
- Programmable quantity of milk foam
- Programmable pre-boil
- Easy access containers
- Programmable waiting time
- Eco mode to save energy
- Manual descaling
- Comfortable cleaning programs
- Automatic rinse function
- Detachable milk piping
- Adjustable water hardness
- System lock