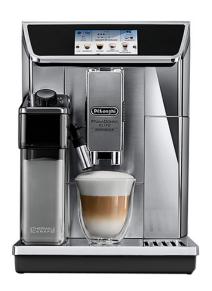

# DELONGHI ECAM650.85.MS Primadonna Elite Fully Automatic Coffee Machine, Silver

SKU: IT41811

€1,890.00

### **Technical Features**

Power: 1450WPressure: 19bar

Beans container capacity: 400gr

### **General Features**

- 4,3" Color touch TFT display
- It can connect to the innovative Smart App application
- Brews: Hot Chocolate, freddo espresso, freddo Cappuccino, cold froth, espresso, lungo, latte & Cappuccino.

- Thermal carafe with double wall to keep milk at an ideal temperature for longer
- Easy Maintenance
- Automatic clean

# **Dimensions & Weight**

• Dimensions (HxWxD): 47x26x37.5 cm

• Weight: 12.4 kg