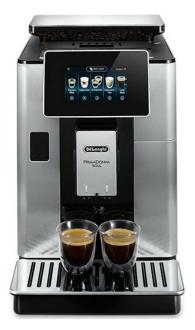

# DELONGHI ECAM610.75.MB Primadonna Fully Automatic Coffee Machine

SKU: IT52257

### **Technical Specifications**

- Power: 1450 Watt
- Pressure: 19 bar
- Capacity: 2.2 It
- Coffee bean container capacity: 500 g
- Bean Adapt technology

### **General Specifications**

- Long coffee: Select a large amount of coffee for a large cup
- Coffee aroma enhancement function
- Automatic cleaning

- Automatic disc grinder
- Automatic shutdown
- Use of coffee powder
- Cup storage base
- De'Longhi LatteCrema system
- Desalination, cleaning and washing program inside the machine
- Energy saving function
- Startup scheduling
- Operation programming based on water hardness
- Rapid Steam
- Detachable water tank
- Option for 1 or 2 cups of coffee
- Standby mode
- Thermal milk jug
- Water filter
- Screen: High resolution touch screen
- Thermal milk jug