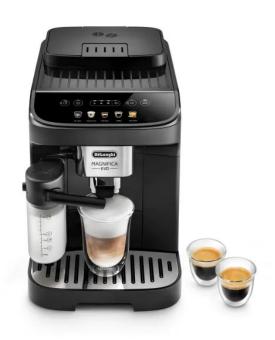

# DELONGHI ECAM290.61.B Magnifica Evo Fully Automatic Coffee Maker, Black

SKU: IT57697

€649.00

#### **Technical Specifications**

• Power: 1450 Watt

• Pump pressure: 15 bar

• Grain container capacity: 250 gr

• Water tank capacity: 1.8 lt

#### **General Specifications**

Maximum cup height: 14 cm

Aroma function

Length adjustable

• Controls: Soft touch buttons

• Milk system: Cappuccino system

• Cup holder: Stainless steel

• Twin Shot

• Possibility of using a water filter

• Programmable water hardness

• Possibility of using pre-ground coffee

## **Dimensions & Weight**

• Dimensions (HxWxD): 36x24x44 cm

• Weight: 9.6 kg