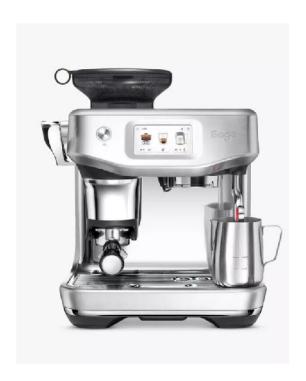

# SAGE SES881BST4GUK1 Barista Touch Fully Automatic Coffee Maker

SKU: IT65336

€1,299.00

### **Technical Specifications**

Power: 1700 WattVoltage: 220-240V

• Heating system:ThermoJet

• Heating settings: 30 precision grinding settings

Material: Stainless steel

• Coffee bean capacity: 340 g

• Water capacity: 2 litres

### **General Specifications**

• Touch screen

• Type of coffee brewed: Cappuccino, Espresso, Espresso Macchiato, Hot milk,

Latte Macchiato, Mocha

- Power source: Wall socket
- Built-in grinder
- Built-in water filter
- Steam wand
- Cup warmer

#### **Accessories Included**

- : 54mm stainless steel door filter
- : 480ml stainless steel milk jug
- : 1 & 2 cup filter baskets with one and two walls
- : Water filter holder with filter
- : Water hardness strip
- : The Razor™ precision cutting tool
- : Cleaning tablets
- : Steam wand cleaning tool
- : Cleaning tray
- : Cleaning brush
- : Softening powder