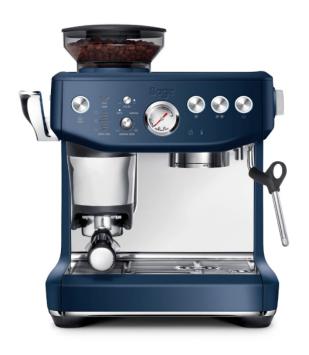

# SAGE SES876DBL4GUK1 the Barista Express™ Impress Espresso Coffee Machine, Blue

SKU: IT64920

€739.00