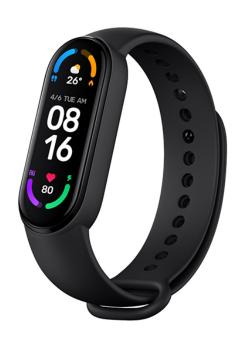

# XIAOMI Mi Smart Band 6 Smartwatch, Black

**SKU: IT54206** 

€44.90

# **Display**

• Size: 1.56"

• Type: AMOLED

Resolution: 152x486 pixelsDisplay color depth: 326 PPI

• Display brightness: up to 450 nits, adjustable