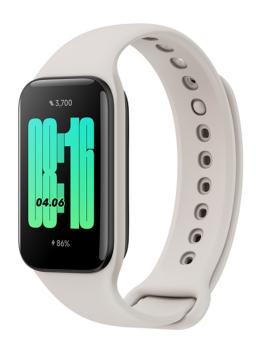

## Display

Size: 1.47"Type: TFT

• Resolution: 172 x 320 pixels

• Display brightness: Up to 450 nits, adjustable

### Color

• Color: Ivory