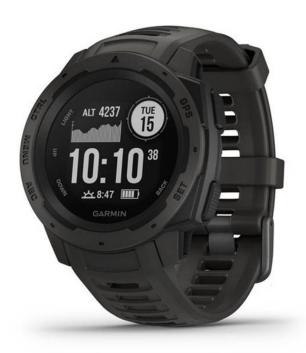

# **GARMIN Instinct GPS Smartwatch, Graphite**

SKU: IT51601

€299.00

# Display

Size: 0.9"Type: MIP

• Resolution: 128 x 128 pixels

• Protection: chemically strengthened glass