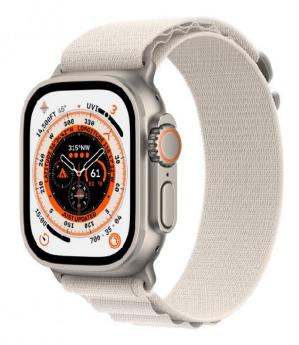

# APPLE Watch Ultra GPS + Cellular 49mm, Titanium with Starlight Alpine Loop Large

SKU: IT59441

### Display

- Size: 1.92"
- Type: Always-On LTPO OLED Retina with Force Touch (2000 nits), 16M colors
- Flat sapphire crystal display