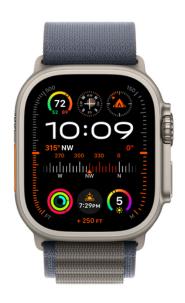

# **Display**

- Size: 49mm (1.92")
- Type: Always-On LTPO OLED Retina with Force Touch (3000 nits)
- Flat sapphire crystal display

#### **Sensors**

- Depth gauge with an accuracy of ±1m
- Water temperature sensor
- Temperature Sensor
- Blood oxygen measurement sensor
- Heart rate sensor
- Third generation optical heart rate sensor
- Compass