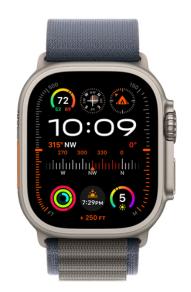

#### Display

- Size: 49mm (1.92")
- Type: Always-On LTPO OLED Retina with Force Touch (3000 nits)
- Flat sapphire crystal display

### Sensors

- Depth gauge with an accuracy of ±1m
- Water temperature sensor
- Temperature Sensor
- Blood oxygen measurement sensor
- Heart rate sensor
- Third generation optical heart rate sensor
- Compass