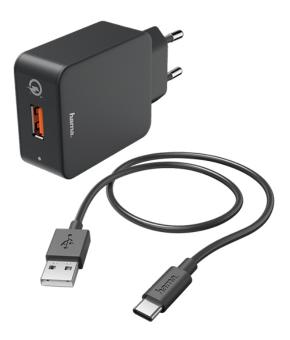

## HAMA 00183230 Chargert Kit with USB Type-C Cable

SKU: IT57862

## **Technical Specifications**

- Maximum Output Power: 19.5 Watt
- Connection: USB Type-C
- Cable length: 1.5 m
- Upload speed: Turbo Fast Charge
- Output voltage / Output current: 3,6 6,5V/ 3A, 6,5 9V/ 2A, 9 12V/ 1,5A
- Charging Technology: Quick Charge <sup>™</sup> 2.0, Quick Charge <sup>™</sup> 3.0

## **General Specifications**

- Smart and safe charging: overcharge, overvoltage and short circuit protection
- Charging process optimized for the device which guarantees maximum charging speed
- Connected devices are automatically recognized and optimally charged