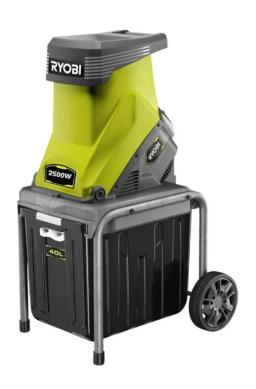

# RYOBI RSH2545B Electric Shredder 2500W

SKU: IT64058

€199.95

## **Technical Specifications**

Power: 2500W

• Max. Branch Size: 45 mm

• Grinding mechanism: Reversible blades

Number of cutting blades: 2

- Reversible, hard, steel blades that shred: twigs, bushes, shrubs, stumps and turn them into organic fertilizer
- Blades are sharpened on both sides, allowing them to flip over when one side is dull to take advantage of always clean, quality grit
- Collection capacity: 40L
- Overload protection for added user safety
- Safety piston pushes organic material into the shredder and keeps your fingers

away from the cutting blades

• Built-in handle and large wheels for easy movement around the garden

#### Included in the Box

- 2 Wheels
- 1 Collection bin 40L
- 1 Slider, which pushes down soft and prickly garden debris (Safety piston)