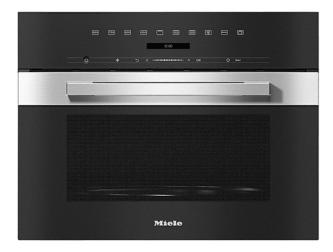

# MIELE M7244TC Built-In Microwave Oven, 46 lt

SKU: IT47920

#### **Technical Specifications**

- Built-in microwave oven
- Microwave power levels: 80/150/300/450/600/750/900 Watt
- Capacity: 46 liters
- Color: Stainless Steel CleanSteel
- Door opening: Down
- Oven lighting: 1 LED spot
- Total connection power: 1.6 kW