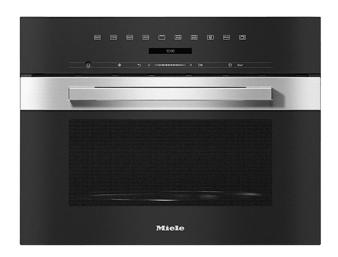

# MIELE M7240TC Built-in Microwave Oven, 46 liters

SKU: IT47919

€1,299.00

#### **Technical Specifications**

- Built-in microwave oven
- Microwave power levels: 80/150/300/450/600/750/900 Watt
- Capacity: 46 liters
- Stainless steel oven chamber
- CleanGlass door
- Door opening: Down
- Oven lighting: 1 LED spot
- Total connection power: 1.6 kW

#### **General Specifications**

Device color: Stainless Steel CleanSteel

- Automatic programs
- Solo microwave operation
- SoftClose
- Popcorn function
- Screen with time display
- Scheduled cooking time
- Stainless steel front with CleanSteel coating
- Lock System
- Safety switch
- Security lock," "Door" indicator on the screen

### **Dimensions & Weight**

• Dimensions(WxHxD): 595x465x560 mm

• Diameter of rotating disk: 40.6 cm

• Weight: 28.3 kg