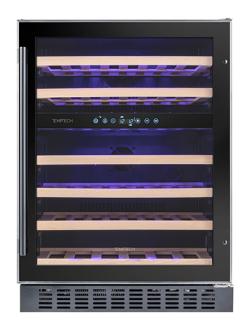

# TEMPTECH WPX60DCB Premium Wine Cooler, 46 Bottles

SKU: IT55244

€849.00

#### **Technical Specifications**

• Bottle capacity: 46

• Capacity: 145 lt

• Temperature zones: 2

• Temperature range: 5-12°C, 12-20°C

Noise levels: 39 dBA

• Coolant: R600a

• Certification: RoHs, CE, CB, ERP

• Energy class: G

• Climate Class: N, ST

• Annual energy consumption: 145 kwh

Activated carbon filter

#### **General Specifications**

- Number of shelves: 6
- Shelves against vibrations
- Reversible door
- UV Protective glass
- LED lighting
- Glass door: 2 layers
- Cooling technology: Compressor
- Vibration compressor