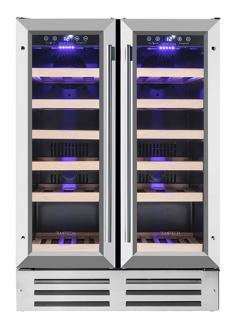

# TEMPTECH WP2DQ60DCS Premium Wine Cooler, 38 Bottles

SKU: IT55242

€699.00

### **Technical Specifications**

• Capacity in bottles: 38

• Capacity: 116 lt

• Temperature zones: 2

• Temperature range: 5-20 °C, 5-20 °C

• Noise levels: 39 dBA

• Coolant: R600a

• Certification: RoHs, CE, CB, ERP

#### **General Specifications**

• Number of shelves: 2 x 6

• LED lighting

• Glass door: 2 layers

• Cooling technology: Compressor

Vibration compressor