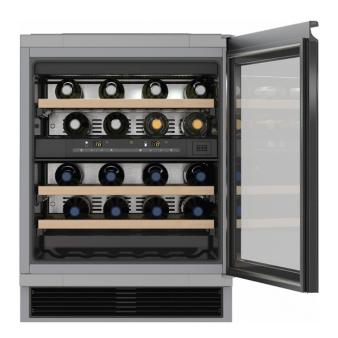

## **Technical Specifications**

• Bottle capacity: 34

• Temperature zones: 2

• Temperature range: 5-20 °C

• Energy class: G

Annual power consumption: 141.62 kWh

• Climate zone: N

• Noise levels: 38 dB (A) re 1 pW

#### **General Specifications**

• DynaCool: Uniform temperature distribution

• Number of wooden shelves: 3

- Storage with low vibrations
- Electronic temperature and control display
- Lock function
- Open door audible alarm
- Sound temperature alarm

### **Dimensions & Weight**

• Dimensions (HxWxD): 81.9x59.7x57.5 cm

• Weight: 48 kg