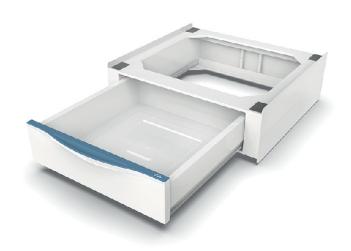

# MELICONI Support Base for Washing Machine and Dryer

SKU: IT59057

€99.00

### **General Specifications**

- Type: Support base for placing the dryer on top of the washing machine
- Extremely reinforced construction that provides stability to the devices
- Practical drawer that acts as a storage space for your clothes or towels
- Includes 6 m safety strap with metal buckle
- Pre-assembled base and quick installation

#### **Dimensions**

Dimensions (HxWxD): 20 x 60 x 55 cm

• Drawer opening: 40 cm