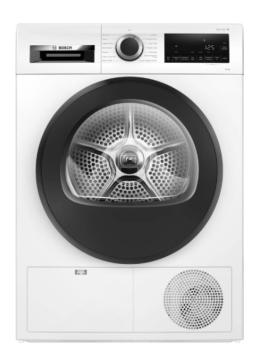

# BOSCH WPG23108GB Dryer 8 kg, White

SKU: IT61247

€549.00

#### **General Specifications**

Energy Class: BCapacity: 8 kg

• Programs: 13

• Noise levels: 64 dB

Condensation efficiency: 88 %

- Auto Dry: Automatically dries to the exact level of dryness you want
- The innovative Anti Vibration side walls are specially designed to provide more stability and reduce vibration
- The Sensitive Drying System cares for your laundry by introducing mild, warm air from all sides
- Fast drying within 40 minutes, suitable for a small volume of synthetic and thin

## clothing

- Interior light
- LED Display
- EasyClean filter
- Child lock

## **Dimensions & Weight**

• Dimensions (HxWxD): 84.2x59.8 x 61.3 cm

• Weight: 45.5 kg