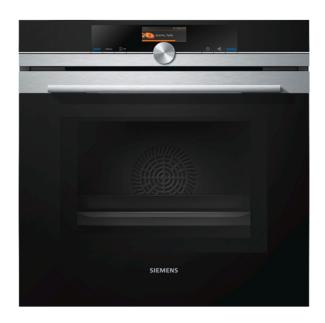

# SIEMENS HM636GNS1 Built In Oven

SKU: IT45731

€1,199.00

## **General Specifications**

- Microwave operation
- Rotary navigation switch
- Internal surface of the oven: Enamel anthracite
- New door handle design
- Color screen with text graphics and touch keys
- Auxiliary systems: cookControl Plus
- Electronic watch programmer
- Self-cleaning ecoClean surface
- Automatic fast warm-up

- SoftClose door
- SoftMove: soft opening and closing of the door
- LED lighting, Oven lighting with switch-off capability
- Low door glass temperature
- Child lock
- Automatic security deactivation
- Residual heat indication
- ON / OFF button