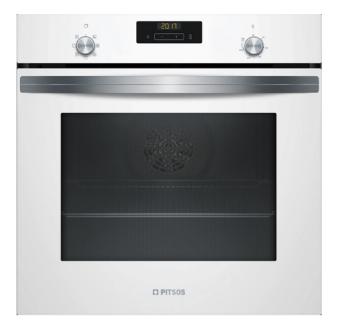

# PITSOS PH20M41W2 Built-in Oven, White

SKU: IT58684

### **General Specifications**

- Digital display screen
- New ergonomic design handle
- Rotary dip switches
- Crystal inner surface of the door
- Oven inner surface: Gray enamel
- Electronic clock with cooking start and end programming

- Cooling fan
- Child safety lock
- Quick warm-up