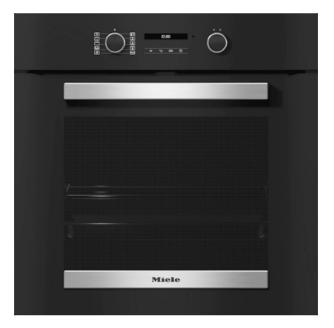

# MIELE H 2465 BP Built In Oven, Black

SKU: IT61943

#### **Technical Specifications**

- Oven Capacity: 76 It
- Programs: 9
- Energy class: A+

#### **General Specifications**

- Device with WiFi network capability, thanks to the Miele@home application, you can intelligently network your home devices, for more options
- Pyrolytic Cleaning
- EasyControl Plus: Clear text display with rotary controls
- Program the start time, end time and duration of the cooking process
- Fan Plus: Ideal for gentle baking up to two levels
- Quick warm-up
- Timer functions