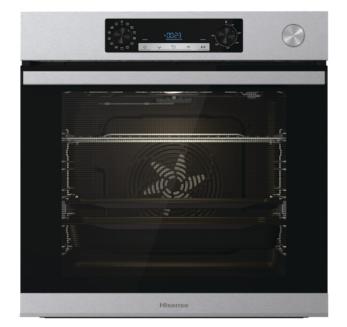

# **HISENSE BSA66226AX Built-in Oven**

SKU: IT60312

### **Technical Specifications**

- Energy class: A
- Oven capacity: 77 It
- Number of programs: 13

### **General Specifications**

- Cooking Methods: Natural Convection, Forced Air, Defrost, Pizza Mode, Air Fry
- SteamClean function: Just pour half a liter of water into a pan and activate the function after each cooking, In just 30 minutes the results are visible on the entire surface and hobs
- Steam Add Plus function: If you want to add crispness, fill the water tank on the control panel before cooking and press the Steam Add Plus button
- Thermoelectric oven protection