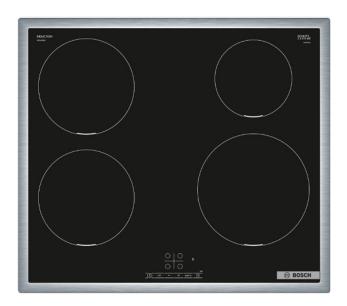

#### **Technical Specifications**

Type: Induction hob

• Zones: 4

Power levels: precise heat adjustment in 17 levels (9 main levels and 8 intermediate levels)

• Front left: 180 mm, 1.8 kWatt

• Rear left: 180 mm, 1.8 kWatt

• Rear right: 145 mm, 1.4 kWatt

• Front right: 210 mm, 2.2 kWatt

• Total power: 7.4 kWatt

#### **General Specifications**

- PowerBoost function for all zones
- TouchSelect control: power control via the integrated +/- touch keys

- QuickStart function
- ReStart function
- 2 Levels of residual heat indicator for each zone
- Child safety lock
- Central switch with Stop function
- Automatic safety shutdown
- Ability to customize power