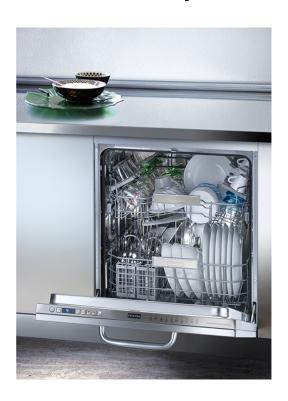

## FRANKE FDW 614 D10P Full Built-In Dishwasher, 60 cm

SKU: IT45754

**€1,100.00** 

## **Technical Specifications**

• Energy Efficiency Class: C

 $\bullet$  Washing temperatures: 3 (45 ° - 50 ° - 65 °)

• Programs: 10

• Capacity: 14 Place Settings

Electronic programming

• Set up cans: Automatically 3 levels

Aqua Stop: Partial (Overflow)

• Lenght in cm: 60.00 cm

• Type: Built-In

• Water consumption: 9 liters

• Washing Ability: A

• Drying Ability: A