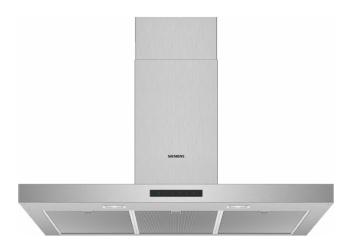

# **SIEMENS LC96BBM50 Chimney Hood**

SKU: IT44288

€549.00

#### **Technical Specifications**

• Energy Class: B

• Maximum Absorption: 604 m³ / h

Noise levels: 48-60 dB

• Operating stages: 3 normal and 1 intensive

• Energy efficient engine capacityMotor

• Lighting: 2 x 1.5 Watt LED

• Total power: 220 Watt

• Fluid dynamics: A

• Lighting efficiency: A

• Lighting intensity: 214 lux

• Color Temperature: 3500 K

### **General Specifications**

- Electronic control with touchControl
- Electronic screen
- 3 x Metal filters, with aluminum frame that is dishwasher safe
- Combination of white and blue lighting
- One-way airflow: prevents air from returning from the environment

#### **Dimensions**

- Dimensions (HxWxD): 63.5-107.5x90x50 cm
- Minimum distance from electric hobs: 55 cm
- Minimum distance from gas hobs: 65 cm