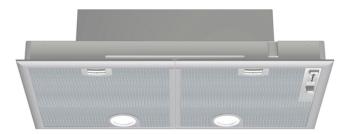

#### **General Specifications**

• Operating levels: 3 + intensive

- For operation with air extraction or recycling
- Control with sliding keys
- Capacity Motor
- 2 x Metal filters, with aluminum frame that is dishwasher safe
- Saturation indicator of metal filters