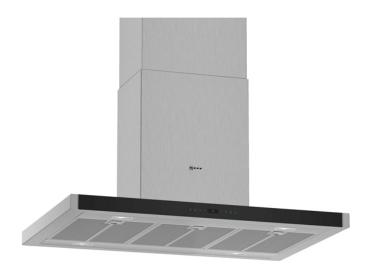

# NEFF 196BMP5N0 Island Hood, 90cm

SKU: IT45948

€1,299.00

#### **Technical Specifications**

• Airflow Rate: Normal 445 m³/h, Intensive 867 m³/h

Speeds: 4Filters: 2

• Noise Levels dB(A): 44/54

• Energy Class: A+

Annual Energy Consumption: 31,6 kWh/year

### **General Specifications**

- For air extraction or recycling operation
- Interior panel easy to clean
- Electronic Control with Touch Control Digital indicators
- 3 stages of absorption and 2 intensive operation
- Neff Air Fresh Intermittent Ventilation Mode

- Automatic extension for 10 minutes
- Silence reduced noise operation
- Distinctive lighting with 4 LED Spot of 1.5 Watt
- 3 x metal filters, with aluminum frame washable in dishwasher
- Indication of saturation of metal filters

#### **Dimensions**

- Tube diameter Ø 150 mm, 120 mm
- Extraction mode (HxWxD): 744-924 x 898 x 600 mm
- Recycle Mode (HxWxD): 744-1044 x 898 x 600 mm