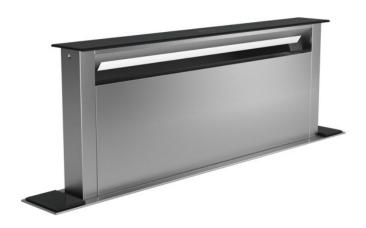

# NEFF D94DAP6N0 Downdraft Hood, 90cm

SKU: IT45716

**€1,700.00** 

#### **General Specifications**

- For operation with air extraction or recycling
- Electronic control with Glass Touch
- 3 stages of normal operation and 2 intensive
- Automatic extension for 10 minutes
- Discreet lighting with 1 7Watt LED rod
- Rimm absorption system, with 2 filters that are dishwasher safe
- Capacity Motor

### **Dimensions**

- Tube diameter Ø 150 mm, 150 mm
- Export mode (HxWxD): 735-1035 x 918 x 268 mm
- Recycle mode (HxWxD): 735-1035 x 918 x 268 mm