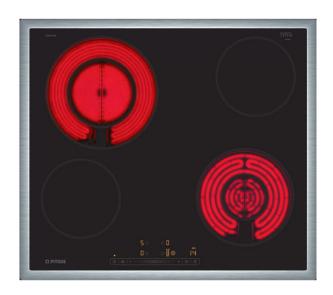

#### **Technical Specifications**

- Type: Ceramic Hob
- Zones: 4
- Power levels: precise adjustment of heat to 17 levels (9 main levels and 8 intermediate levels)
- Total power: 6.3 kWatt
- Front left: 145 mm, 1.2 kWatt
- Rear left: 120 mm, 210 mm, 2.2 kWatt
- Rear right: 145 mm, 1.2 kWatt
- Front right: 180 mm, 80 mm, 0.4 kWatt
- Double cooking zone: use utensils of any size that serve you in the cooking zones with expandability