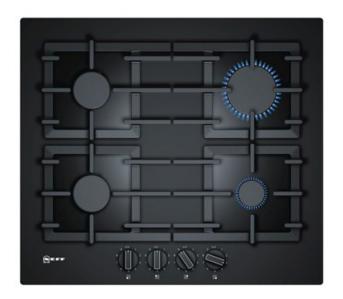

#### **General Features**

- Built-in Gas Hob on black tempered glass
- FlameSelect thanks to the innovative control can adjust the flame in 9 absolutely precise gradations
- Every level always the same intensity of heat for perfect cooking
- Gas hob with integrated controls
- Ignition via control dials
- 2 piece Cast iron finish pan supports with rubber feet
- 4 gas burners

#### **Technical Features**

- Front left: Standard burner 1.7 KW
- Rear left: Standard burner 1.7 KW
- Rear right: High-speed burner 3 KW

• Front right: Economy burner - 1 KW

• LPG jets (28-30/37mbar) included

• Total gas power: 7,5 kW