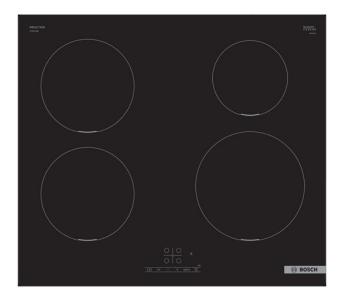

#### **Technical Specifications**

- Type: Induction hob
- Zones: 4
- Power levels: precise adjustment of heat to 17 levels (9 main levels and 8 intermediate levels)
- Total power: 4.6 kWatt
- Front left: 180 mm, 1.8 kWatt
- Rear left: 180 mm, 1.8 kWatt
- Rear right: 145 mm, 1.4 kWatt
- Front right: 210 mm, 2.2 kWatt