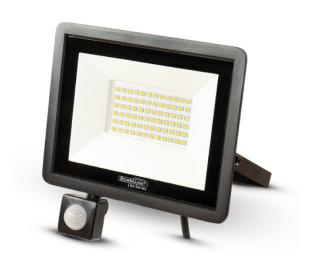

# BORMANN BLF1940 LED Flood Light 50W With Motion Sensor

SKU: IT63050

€17.90

#### **Technical Specifications**

- Power: 50W
- Suitable for: Gardens, swimming pools, fences, yards, patios, roads, stairs, exterior walls, etc.
- It emits natural white light at 4000K giving a balanced hue and a more natural feeling of illumination, similar to sunlight
- Can cover the lighting needs of an area of 30 to 50 square meters
- Waterproof
- 4000k natural light
- Brightness output at 4000lumen

### **General Specifications**

- The tones of natural white resemble daylight and do not contain other shades
- By the movement of the human body activating the headlight illumination, automatically
- The natural white light, which is attributed to the Kelvin scale with values from 4000K to 4800K