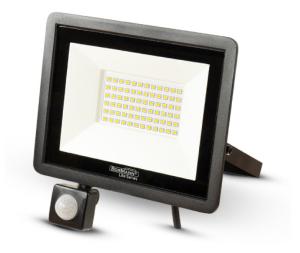

# BORMANN BLF1910 LED Flood Light 10W With Motion Sensor

SKU: IT63048

#### **Technical Specifications**

- Power: 10W
- Suitable for: Gardens, swimming pools, fences, yards, patios, roads, stairs, exterior walls, etc.
- It emits natural white light at 4000K giving a balanced hue and a more natural feeling of illumination, similar to sunlight
- Can cover the lighting needs of an area of 5 to 10 square meters
- Waterproof
- 4000k natural light
- Brightness output at 800 lumen