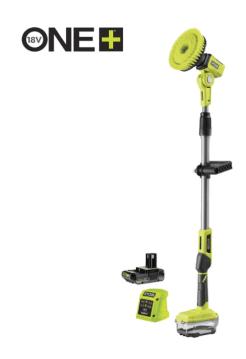

# RYOBI R18TPS-120G Telescopic Cordless Surface Brush 18V

SKU: IT62540

€149.95

### **Technical Specifications**

Voltage: 18V

• Use: For cleaning cars, walls, garage doors etc

• No load speed: 210 rpm/ min

• Extending telescopic pole: from 1m to 1.4m

6 position pivoting head

• Diameter of brush: 150 mm

• Battery capacity: 2.0 AH

• Charging time: 80 min

• Battery type: Li-ion

## **Included in the Box**

- 1 Battery 2.0 AH
- 1 Charger
- 1 Foam head