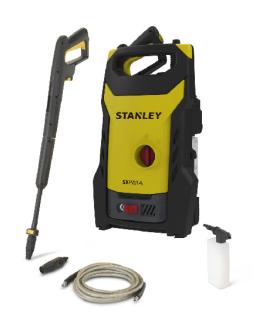

## **Included in the Box**

- 1 Spray Gun
- 1 High Pressure Hose 6m
- 1 Auto stop system