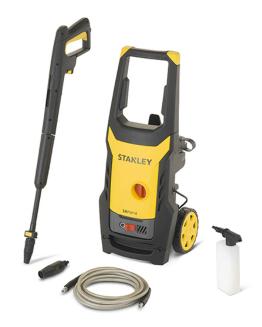

### Incuded in the Box

- 1 Spray Gun
- 1 High Pressure Hose 5m
- 1 Auto stop system
- 1 Detergent container