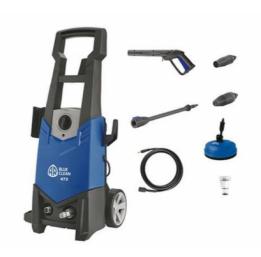

#### Included in the Box

- 1 Trigger gun
- 1 Water filter
- 1 High Pressure Hose 6 m
- 1 Patio/Floor cleaner
- 1 Lance extension
- 1 Adjustable jet nozzle
- 1 Rotary jet nozzle