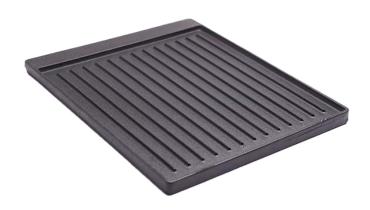

## **General Specifications**

- Material: Cast Iron
- Ideal for the Broil King ROYAL grill
- Matte porcelain coating
- Dimensions: 14.75" x 10.75" (37.46 x 27.30 cm)
- Premium Construction
- Heavy duty
- Double sided
- One smooth side for frying
- The other side is ribbed for searing