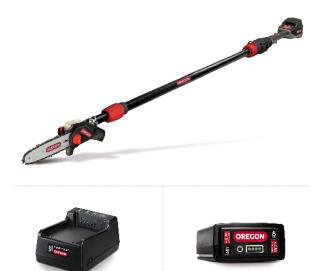

# **OREGON PS250 Cordless Pole Saw 36V**

SKU: IT60820

#### **Technical Specifications**

- Voltage: 36V
- Bar lenght: 20cm / 8"
- Chain speed: 14.4 m/sec
- Chain: 3/8" 1.1 mm
- Extension length: 2.2-3.5 m
- Battery Type: Li-ion

## Included in the Box

- 1 Battery 36V, 4.0Ah
- 1 Charger
- 1 Chain
- 1 Blade
- 1 Shoulder strap