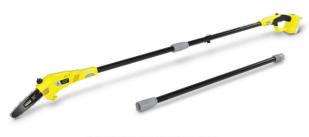

# KARCHER PSW 18-20 Cordless Pole Saw Solo 18V

Battery and charger NOT included

SKU: IT62651

€199.99

## **Technical Specifications**

• Voltage: 18V

Bar lenght: 20cm / 8"Chain speed: 5.5 m/secChain: 3/8" - 1.1 mm

• Extension length: 2.0-2.9 m

• Oil bottle capacity: 50 ml

Battery and Charger: Not Included

Compatible with: 2.5Ah and 5.0 Ah Batteries