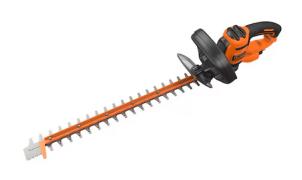

# **BLACK & DECKER BEHTS401-QS Electric Hedge Trimmer 500W**

SKU: IT66448

€89.00

### **Technical Specifications**

• Power: 500W

Blade length: 55 cmCutting Width: 22 mm

• Blade speed: 1835 spm/min

Dual action blades

- Translucent Guard For Greater Visibility When Working Above
- Innovative serrated blade: SAWBLADE™

#### **General Specifications**

• Innovative SAWBLADE™ Cuts Branches upto 35mm Thick, Reduces Frustration Downtime With No Extra Tools Needed

- ullet Dual Action Blade Is Ideal For Medium Size Hedges With innovative SAWBLADE  $^{\scriptscriptstyle{\mathsf{TM}}}$
- Safety guard that allows you to have better visibility while cutting and ensures greater safety
- Compact and ergonomic design
- Circular handle for greater comfort and control from all angles